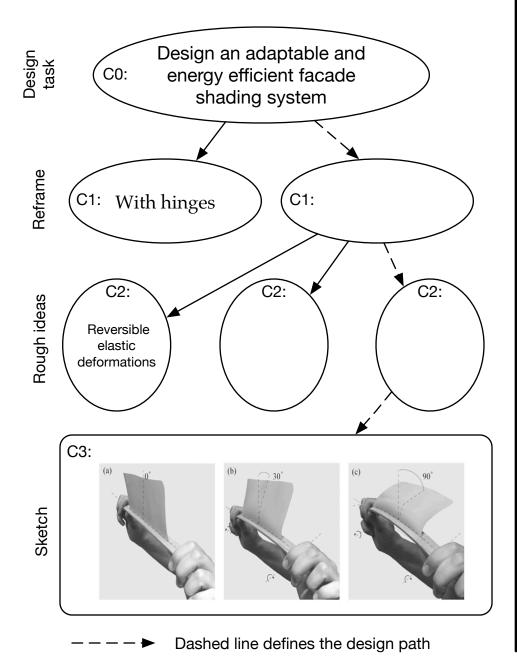

# **Concept Space**

### **Existing Solution**

Hinges and rollers used in building shading systems (blinds) wear and require maintenance.

Only work well for buildings with flat sides.

Brittle fracture

Strain (Percent)

All materials (metals, polymers, ceramics, etc) have an elastic and plastic region. Deformations in the elastic region are not permanent.

Biological Bird of Paradise system:

Biology Knowledge

## **Unexpected Property**

Reversible deformation, bending the perch unfolds the petals exposing the pollen